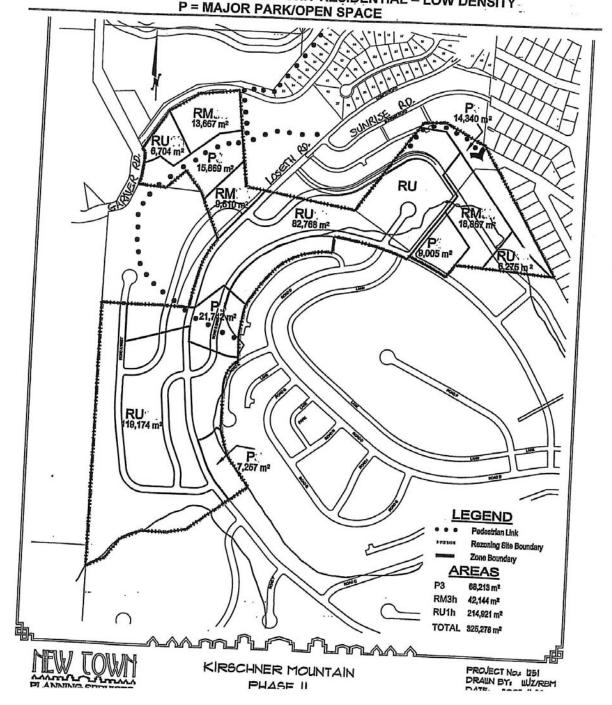

- 1. THAT Map 19.1 **GENERALIZED FUTURE LAND USE** of Schedule "A" of "*Kelowna 2020* Official Community Plan Bylaw No. 7600" be amended by changing the Generalized Future Land Use designation, of part of Lot 1, Sections 12 & 13, Twp. 26 and Sections 7 & 18, Twp. 27, ODYD, Plan KAP71697, locted on Gallagher Road; Part of Lot A, Section 13, Twp. 26, ODYD, Plan KAP48770 except Plans KAP75167 and KAP76806, located on Garner Road; Lot D, Section 13, Twp. 26, ODYD, Plan KAP48770 located on Garner Road; and Lot 3, Section 13, Twp. 26, and of Section 18, Twp. 27, ODYD, Plan KAP44995 except Plan KAP76806, located on Verdure Road, Kelowna, B.C., to adjust the boundaries of the Single/Two Unit Residential, Multiple Unit Residential low density and Major Park/Open Space designations, as per attached Map "A";
- 2. AND THAT pursuant to Section 882 of the *Local Government Act*, each reading of this bylaw receive an affirmative vote of a majority of all members of the Council;
- 3. This bylaw shall come into full force and effect and is binding on all persons as and from the date of adoption.

## MAP "A"

PROPOSED OFFICIAL COMMUNITY PLAN FUTURE LAND USE DESIGNATIONS RU = SINGLE/TWO RESIDENTIAL

RM = MULTIPLE UNIT RESIDENTIAL - LOW DENSITY

P = MAJOR PARK/OPEN SPACE